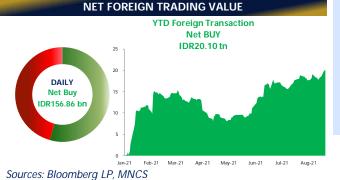

### IHSG Updates

JCI rose by +0.64% to 6,030.77 on Friday (20/08) with net foreign buy reaching IDR156.86 billion. JCI closed higher in almost all sectors led by the infrastructure sector (+1.63%) followed by the cyclical sector (+1.21%). On the other hand, the industrial sector decreased by -0.68% followed by the energy sector (-0.21%). The JCI managed to strengthen in the midst of market concerns about the tapering sentiment from the Fed, and it seems that the optimism of foreign investors towards the Indonesia economic outlook was able to improve the index's performance. On the other hand, Rupiah weakened by -0.35% to Rp14,453/USD in the spot market as the weakest closing throughout August-21. We estimate the JCI will move in the range of 5,950-6,060 while waiting for the inflation rate MoM. Today's recommendation: BRIS, MLPL, PTBA, FREN.