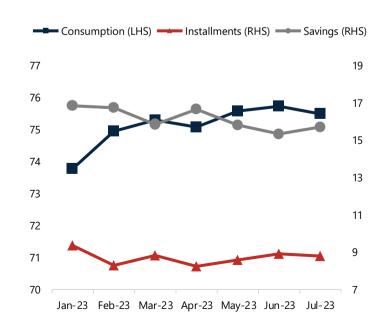

### **Weak Eid Effect**

Management targets a +5.0% YoY growth in gross sales to IDR5.2tn in FY23E, but we are pessimistic about achieving this goal. In 1H23, gross sales were only IDR2.9tn, implying only 55% of the target (vs 62% at the pre-pandemic level). This was due to the weak momentum during the festive Eid period. We digest several factors contributing to this, including: 1) the fact that consumers are focusing on essential needs (basic products) due to high inflation (+4.3% YoY in Apr-23), as RALS customers are primarily mid-low income individuals; 2) the commodity windfall in Sumatra and Kalimantan, which failed to accelerate growth as reflected by a -18.4% YoY/-8.8% YoY decrease in revenue from these regions in 1H23; 3) layoffs in labor-intensive industries, delayed THR payments, and early mudik events as additional headwinds. Moreover, we do not see significant boosters in 2H23 to drive consumer spending, such as bonuses, THR, or the 13th salary. Additionally, people seem to anticipate price hikes approaching the peak of El Nino towards the end of the year. In Jul-23, we noticed that low-mid income individuals' (<IDR4.0mn) household spending on consumption/installments decreased by -0.3% MoM/-2.4% MoM, respectively, while savings increased by +2.9% MoM.

Sources : MNCS

Exhibit 03. Ramayana outlets continued to squeeze

Sources: Company, MNCS

Exhibit 04. Agregate avg. propensity to consume ratio in low-mid segments at <IDR4.0mn (%)

Sources: Bank Indonesia, MNCS