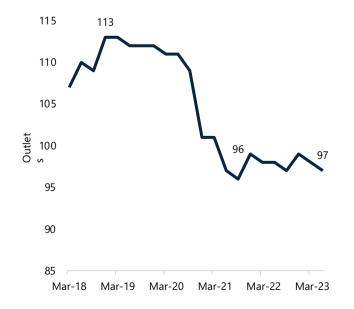

## Lack of Innovation

Heading into the political year, which is expected to boost consumer spending, RALS seems to be struggling to catch this momentum. We realized that RALS has largely taken longer to recover from the pandemic than other retailers given the lack of additional stores opening (97 outlets in 1H23 vs 99 in FY22). This contradicts our expectations that Ramayana's store operations could reach 108 outlets in FY23E, acting as an acceleration engine. In 1H23, cash and equivalents were recorded at IDR1.3tn (vs FY22: IDR2.2tn / 5Y avg. : IDR1.6tn); this decrease is attributed to bond purchases. In terms of innovation, we struggle to identify significant new business initiatives, such as launching new private labels like SUKO by LPPF IJ and the BOOM SALE campaign by ACES IJ. In terms of omnichannel sales, the contribution remains relatively small at ~1%, compared to peer avg. of approx 4-8%. With lack of innovation, we see a potential decrease in RALS's competitiveness, particularly in light of the threat posed by the development of social commerce, which offers lower prices and shopping convenience.

Sources : MNCS

Exhibit 03. Ramayana outlets continued to squeeze

Sources: Company, MNCS

Exhibit 04. Agregate avg. propensity to consume ratio in low-mid segments at <IDR4.0mn (%)

Sources: Bank Indonesia, MNCS