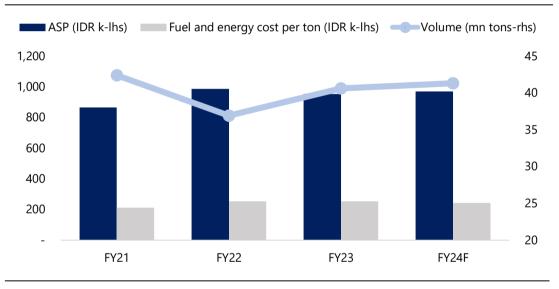

# **Double-Digit Growth in Sales Volume**

- FY23 Results: Revenue Met Expectations, but Bottom-Line Fell Short of Our Target
- SMGR recorded a revenue of IDR38.7tn, marking a +6.2% YoY increase in FY23 (vs IDR36.4tn in FY22), reflecting 100.2%/99.9% of the MNCS/Consensus target.
- SMGR successfully booked a +6.2% YoY increase in revenue, driven by growth in both domestic and regional sales, aligning with the volume growth trend. Domestic sales increased by +3.4% YoY, while the international sales surged by +35.5% YoY in FY23.
- Sales volume increased by +10.0% YoY at 40.6mn tons with manageable blended ASP. This growth is supported by the uptick in regional sales volume, soaring by +42% YoY, attributed to ample coal supply.
- Furthermore, the domestic sales volume indicates recoveries in both bagged and bulk markets, growing at +0.2% YoY and +17.3% YoY, respectively, in FY23.
- The rise of sales volume in bulk segment is largely attributable to SMGR's dominance in the development of IKN and other national strategic projects. SMGR's sales volume surpassed national demand, resulting in market share increase of 0.6% to reach 50.5% in FY23.
- COGS grew by +10.8% YoY, aligning with the rise in sales volume and fuel price in 4Q22, subsequently impacting the costs of energy, transportation, and material, which were fully reflected in FY23. Consequently, the gross profit was pressured by -4.7% YoY to level IDR10.2tn (vs IDR10.7tn in FY22).
- Nevertheless, SMGR successfully decreased operating expense by -4.0% to IDR5.9tn in FY23 (vs IDR6.1tn in FY22). This reduction was mainly attributed to a -23.7% YoY decrease in transportation and handling costs, a result from the initiative of operational excellence in logistic.
- Net profit declined by -8.2% YoY to IDR2.2tn with NPM at 5.6%, representing 85.9%/77.7% of the MNCS/Consensus target.

### ASP remains flat, while sales volume is covered by bulk segment

- Management anticipates a growth in the blended ASP within the range of 1%-1.5% for FY24E, considering the high competitiveness within Java Island with existing brand to compete in the retail segment. SMGR remains optimistic about its ability to manage ASP in key areas such as Sumatra.
- The sales volume will continue to be driven by the bulk segment, supported by the ongoing IKN development and other strategic national projects. Meanwhile, growth in the bag segment may be observed following a more certain economic transition under the new government. Factors that could support bag sales volume include: