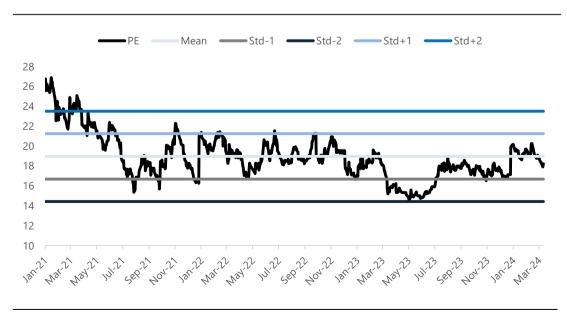

### Valuation and Recommendation: BUY with a TP IDR7,000

We believe demand for SMGR cement will increase moderately and the uptrend of ASP will be limited, supported by higher infrastructure investments. However the main concern of oversupply is still intact. Thus, we give a BUY recommendation with a target price (TP) of Rp7,000 per share for the next 12 months, indicating +20.7% potential upside. Our valuation implies 16.2x/15.3x of PE in FY24E/FY25F.