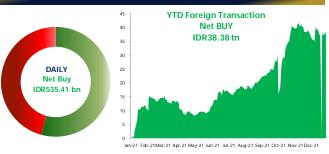

### **IHSG Updates**

JCI strengthened +0.35% to 6,598.34 on Tuesday (28/12) followed by net foreign buy which reached IDR535.41 billion. Several sectors supported the JCI rate, led by the energy sector strengthening (+2.48%), followed by the industrial sector (+1.74%). On the other hand, the cyclical sector weakened (-1.13%) followed by the basic industrial sector (-0.29%). The increase in the JCI is in line with the global index amid the outbreak of the Omicron variant, investors also ignore reports of local transmission cases of the Omicron variant due to optimism that this new variant will not have a significant impact on the economy going forward. In addition, the transaction value has increased by 25.65% compared to Monday (27/12) although it has not passed the December's average transaction of IDR13.11 trillion by (28/12). On the other hand, Rupiah closed slightly lower at IDR14,227/USD level. We estimate that the JCI will move in the range of 6,555-6,620. Today's recommendations: APLN, UNTR, BIRD, UVCR.