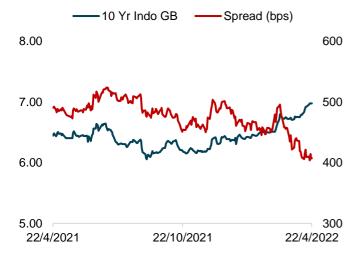

### **Domestic Market Update**

- The benchmark 10-year Indo GB yield increased 4 bps to 7.20% on Tuesday (05/24/22) in line with our daily forecast range.
- The IDR strengthened against USD to IDR14,661/USD from IDR14,672/USD on the previous day.
- Indonesia risk premium 5-year CDS was closed at 101.32 bps yesterday.
- · Government has conducted debt securities auction yesterday. The incoming bids amounted to IDR39.4tn, higher than previous auction of IDR19.7tn. The total nominal awarded for the 7 series was IDR20tn.
- · BI decided to hold its policy rate at 3.5% but to accelerate the increase of reserves requirement for conventional and sharia bank as the part of liquidity normalization measures.