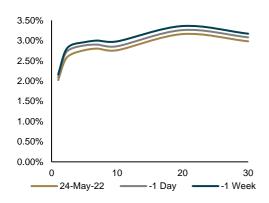

### **Exhibit 1. U.S. Treasury Yield**

Source: U.S Treasury Department

#### **Exhibit 2. Global Gov't Bond Yield**

| Countries | 24-May-22 | -1 Day | -1 Week |
|-----------|-----------|--------|---------|
| U.S       | 2.75%     | 2.85%  | 2.99%   |
| U.K       | 1.89%     | 1.97%  | 1.88%   |
| Germany   | 0.97%     | 1.01%  | 1.04%   |
| Japan     | 0.23%     | 0.24%  | 0.24%   |
| China     | 2.79%     | 2.79%  | 2.83%   |
| Malaysia  | 4.23%     | 4.25%  | 4.44%   |
| Thailand  | 2.95%     | 2.95%  | 3.28%   |

Source: Bloomberg