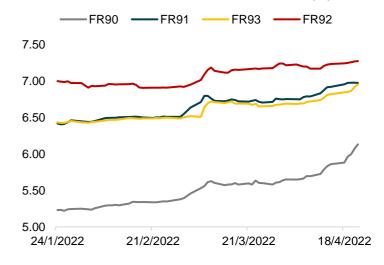

## **Market Projection**

- · Given the recent development on global and domestic market and after a high yield spike, we expect the 10 year Indo GB yield to move within a range of 7.10-7.30% for today.
- · Attractive Indo GB series to be traded today: FR0070, FR0077, FR0084, FR0064, FR0078, FR0091, FR0068, FR0072.