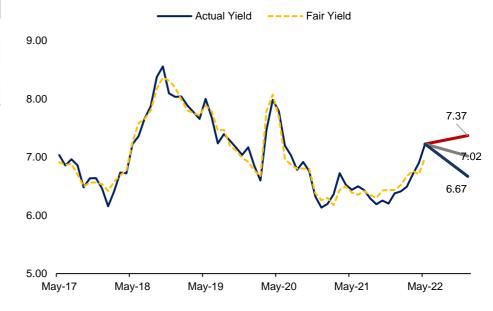

### Exhibit 4, 10 Year Indo GB Fair Yield

Source: Bloomberg, MNCS Calculation

### **Domestic Market Update**

- The benchmark 10-year Indo GB yield increased 4 bps to 7.20% on Tuesday (05/24/22) in line with our daily forecast range.
- The IDR strengthened against USD to IDR14,661/USD from IDR14,672/USD on the previous day.
- Indonesia risk premium 5-year CDS was closed at 101.32 bps yesterday.
- · Government has conducted debt securities auction yesterday. The incoming bids amounted to IDR39.4tn, higher than previous auction of IDR19.7tn. The total nominal awarded for the 7 series was IDR20tn.
- · BI decided to hold its policy rate at 3.5% but to accelerate the increase of reserves requirement for conventional and sharia bank as the part of liquidity normalization measures.

## **Market Projection**

- · Given the recent development on global and domestic market and after a high yield spike, we expect the 10 year Indo GB yield to move within a range of 7.10-7.30% for today.
- · Attractive Indo GB series to be traded today: FR0070, FR0077, FR0084, FR0064, FR0078, FR0091, FR0068, FR0072.