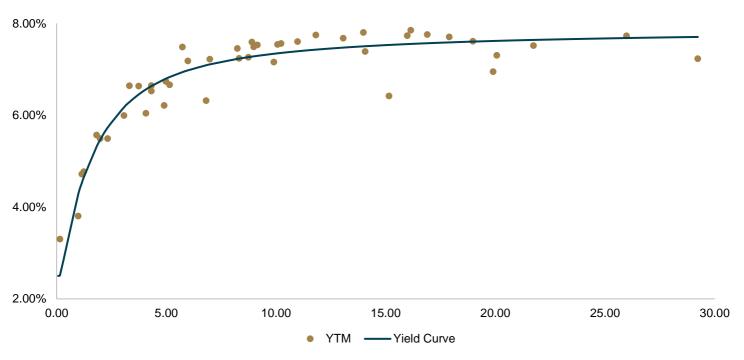

## **Market Projection**

- · Given the recent development on global and domestic market and after a high yield spike, we expect the 10 year Indo GB yield to move within a range of 7.10-7.30% for today.
- · Attractive Indo GB series to be traded today: FR0070, FR0077, FR0084, FR0064, FR0078, FR0091, FR0068, FR0072.