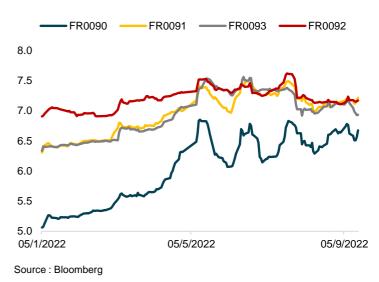

# Exhibit 8. Indo GB Benchmark Series Yield (%)

Source : Bloomberg, MNCS Calculation