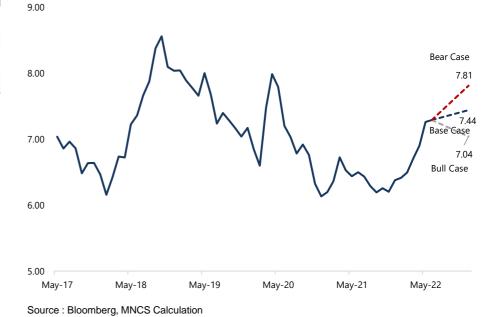

# **Exhibit 6. Indo GB Yield Curve**

Source : Bloomberg, MNCS Calculation as of September 16, 2022