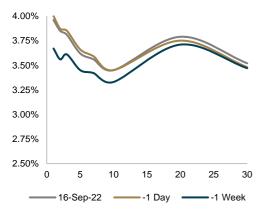

### Exhibit 1. U.S. Treasury Yield

### **Global Market Update**

- The benchmark 10-year note yield was flat at 3.45% on Friday (09/16/22)
- On the other hand, the 2-year benchmark was also flat at 3.87% at the same time.
- Spread between 2/10-year UST note yield was at -42 bps or did not change from the previous day position.
- However yield on the benchmark government bonds have increased by 14 bps (10-year UST note) & 31 bps (2-year UST note) from the previous week.
- US stock indices fell on Friday. The DJI fell 0.45%; S&P 500 dropped 0.72% whilst Nasdaq Composite came at worst with 0.90% decline.
- US stock indices lost more than 4% of their market capitalization a week ago.
- Market still expect that on Sep-22 FOMC meeting, another 75 bps hikes would be taken with 80% probability, bringing FFR to 300-325 bps.