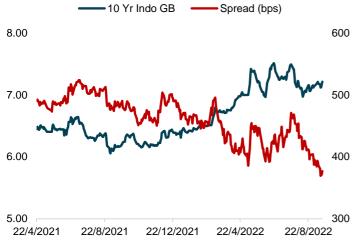

| FR89   | 6.875  | 15-Aug-51 | 28.92 | 95.89      | 7.22% | 7.38%       | 94.02      | Premium    |  |

Source : Bloomberg, MNCS Calculation as of September 16, 2022

# **Fixed Income Report**

MNC Sekuritas Research Division I September 19, 2022



# **Exhibit 6. Indo GB Yield Curve**



Source : Bloomberg, MNCS Calculation as of September 16, 2022

# Exhibit 7. 10 Year U.S. Treasury & Indo GB Spread



# Exhibit 8. Indo GB Benchmark Series Yield (%)



Source : Bloomberg, MNCS Calculation

# Exhibit 9. Indo GB Ownership by Type of Investors (%)

| Bond Holder              | Oct-21 | Nov-21 | Dec-21 | Jan-22 | Feb-22 | Mar-22 | Apr-22 | May-22 | Jun-22 | Jul-22 | Aug-22 | Sep-22 |
|--------------------------|--------|--------|--------|--------|--------|--------|--------|--------|--------|--------|--------|--------|
| Bank                     | 34.77  | 35.63  | 34.01  | 35.47  | 35.82  | 35.03  | 32.81  | 33.85  | 29.55  | 33.54  | 32.08  | 31.70  |
| Central Bank (Nett)      | 13.52  | 13.10  | 17.13  | 15.20  | 14.12  | 15.15  | 17.77  | 16.56  | 20.89  | 17.18  | 18.66  | 18.97  |
| Mutual Fund              | 3.31   | 3.42   | 3.38   | 3.20   | 3.14   | 3.19   | 3.18   | 3.13   | 3.1