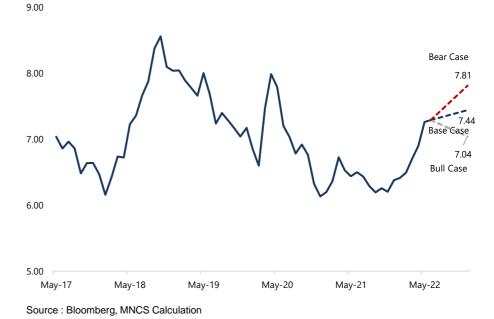

### **Exhibit 6. Indo GB Yield Curve**

Source : Bloomberg, MNCS Calculation as of September 19, 2022