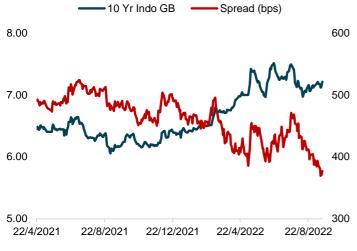

| FR89   | 6.875  | 15-Aug-51 | 28.90 | 95.89      | 7.22% | 7.37%       | 94.05      | Premium    |  |

Source : Bloomberg, MNCS Calculation as of September 19, 2022

## **Fixed Income Report**

MNC Sekuritas Research Division I September 20, 2022



### **Exhibit 6. Indo GB Yield Curve**



Source : Bloomberg, MNCS Calculation as of September 19, 2022

### Exhibit 7. 10 Year U.S. Treasury & Indo GB Spread



### Exhibit 8. Indo GB Benchmark Series Yield (%)



Source : Bloomberg, MNCS Calculation

### Exhibit 9. Indo GB Ownership by Type of Investors (%)

| Bond Holder              | Oct-21 | Nov-21 | Dec-21 | Jan-22 | Feb-22 | Mar-22 | Apr-22 | May-22 | Jun-22 | Jul-22 | Aug-22 | Sep-22 |
|--------------------------|--------|--------|--------|--------|--------|--------|--------|--------|--------|--------|--------|--------|
| Bank                     | 34.77  | 35.63  | 34.01  | 35.47  | 35.82  | 35.03  | 32.81  | 33.85  | 29.55  | 33.54  | 32.08  | 31.70  |
| Central Bank (Nett)      | 13.52  | 13.10  | 17.13  | 15.20  | 14.12  | 15.15  | 17.77  | 16.56  | 20.89  | 17.18  | 18.66  | 18.97  |
| Mutual Fund              | 3.31   | 3.42   | 3.38   | 3.20   | 3.14   | 3.19   | 3.18   | 3.13   |