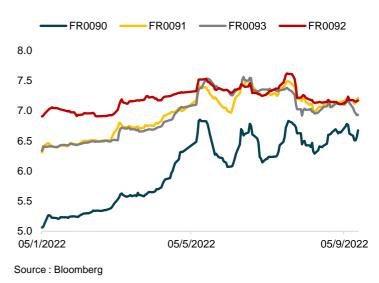

### Exhibit 8. Indo GB Benchmark Series Yield (%)

Source : Bloomberg, MNCS Calculation