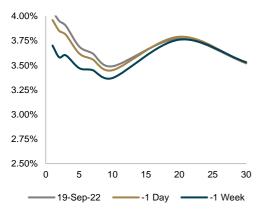

## Fixed Income Report

MNC Sekuritas Research Division I September 20, 2022



#### Exhibit 1. U.S. Treasury Yield





### Exhibit 2. Global Gov't Bond Yield

| Countries | 19-Sep-22 | -1 Day | -1 Week |
|-----------|-----------|--------|---------|
| U.S       | 3.49%     | 3.45%  | 3.36%   |
| U.K       | 3.13%     | 3.13%  | 3.08%   |
| Germany   | 1.80%     | 1.75%  | 1.65%   |
| Japan     | 0.25%     | 0.25%  | 0.24%   |
| China     | 2.67%     | 2.67%  | 2.64%   |
| Malaysia  | 4.16%     | 4.14%  | 4.05%   |
| Thailand  | 2.90%     | 2.88%  | 2.60%   |

Source : Bloomberg

### **Exhibit 3. Market Indicators**

| Indicators      | Unit   | Value  |
|-----------------|--------|--------|
| U.S. Treasury   | %      | 3.49   |
| Indo 5-Year CDS | bps    | 112.45 |
| USD/IDR         | points | 14,978 |
| BI 7DRR         | %      | 3.75   |

Source : Bloomberg as of September 19, 2022

### **Global Marke