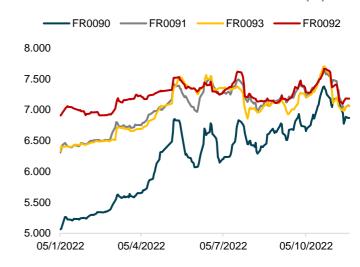

### **Domestic Market Update**

- The benchmark 10-year Indo GB yield (FR0091) stayed flattish at 6.86% on Thursday (12/15/22).
- · Risk perception as indicated by 5-year CDS remained steady at 90-100
- The IDR weakened against USD to 15,619/USD yesterday vs 15,593/USD on the previous day.
- Indonesia's Nov-2022 trade balance surplus reached USD5.16 billion, a surplus that has continued for 31 consecutive months.
- The decrease in the trade balance surplus (vs USD 5.67 billion in Oct-2022) was in line with the -2.5% MoM decline in exports due to falling volumes in RI's leading commodities (CPO and coal) and weakening oil and gas prices.