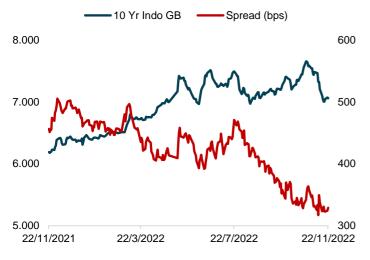

### **Domestic Market Update**

- The benchmark 10-year Indo GB yield (FR0091) stayed flattish at 6.86% on Thursday (12/15/22).
- · Risk perception as indicated by 5-year CDS remained steady at 90-100
- The IDR weakened against USD to 15,619/USD yesterday vs 15,593/USD on the previous day.
- Indonesia's Nov-2022 trade balance surplus reached USD5.16 billion, a surplus that has continued for 31 consecutive months.
- The decrease in the trade balance surplus (vs USD 5.67 billion in Oct-2022) was in line with the -2.5% MoM decline in exports due to falling volumes in RI's leading commodities (CPO and coal) and weakening oil and gas prices.