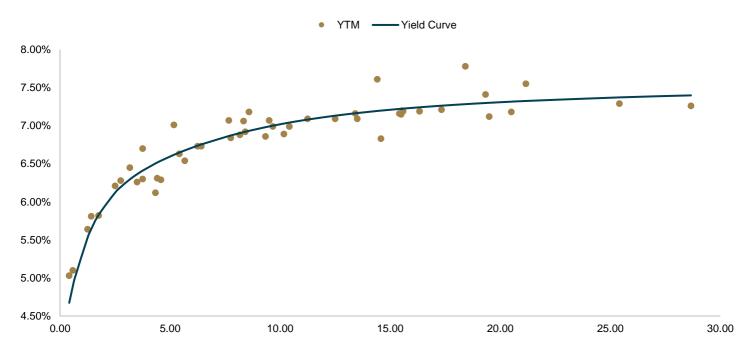

| 7.29 <i>%</i><br>7.26%                                                                                                                                | 7.37 %<br>7.40%                                                                                                                     | 93.79                                                                                                                                                      | Premium                                                                                                                         |

Source : Bloomberg, MNCS Calculation as of December 15, 2022



### **Exhibit 6. Indo GB Yield Curve**



Source: Bloomberg, MNCS Calculation as of December 15, 2022

Exhibit 7. 10 Year U.S. Treasury & Indo GB Spread



Source : Bloomberg, MNCS Calculation

Exhibit 8. Indo GB Benchmark Series Yield (%)



Source : Bloomberg

Exhibit 9. Indo GB Ownership by Type of Investors (%)

| Bond Holder              | Dec-21 | Jan-22 | Feb-22 | Mar-22 | Apr-22 | May-22 | Jun-22 | Jul-22 | Aug-22 | Sep-22 | Oct-22 | Nov-22 |
|--------------------------|--------|--------|--------|--------|--------|--------|--------|--------|--------|--------|--------|--------|
| Bank                     | 34.01  | 35.47  | 35.82  | 35.03  | 32.81  | 33.85  | 29.55  | 33.54  | 32.08  | 31.42  | 32.09  | 35.02  |
| Central Bank (Nett)      | 17.13  | 15.20  | 14.12  | 15.15  | 17.77  | 16.56  | 20.89  | 17.18  | 18.66  | 1