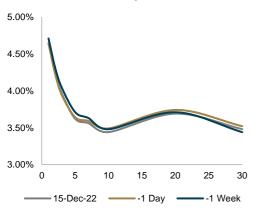

#### **Exhibit 1. U.S. Treasury Yield**

Source: U.S Treasury Department

#### **Exhibit 2. Global Gov't Bond Yield**

| Countries | 15-Dec-22 | -1 Day | -1 Week |
|-----------|-----------|--------|---------|
| U.S       | 3.45%     | 3.48%  | 3.48%   |
| U.K       | 3.24%     | 3.31%  | 3.09%   |
| Germany   | 2.08%     | 1.94%  | 1.82%   |
| Japan     | 0.25%     | 0.25%  | 0.25%   |
| China     | 2.91%     | 2.89%  | 2.92%   |
| Malaysia  | 4.01%     | 4.08%  | 4.06%   |
| Thailand  | 2.60%     | 2.62%  | 2.64%   |