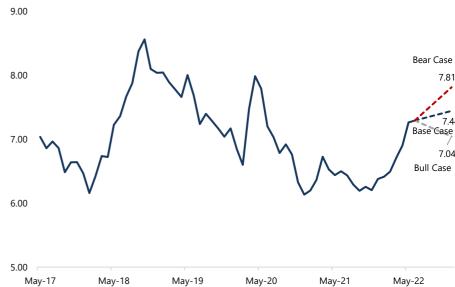

d by 5-year CDS remained steady at 90-100
- The IDR weakened against USD to 15,619/USD yesterday vs 15,593/USD on the previous day.
- Indonesia's Nov-2022 trade balance surplus reached USD5.16 billion, a surplus that has continued for 31 consecutive months.
- The decrease in the trade balance surplus (vs USD 5.67 billion in Oct-2022) was in line with the -2.5% MoM decline in exports due to falling volumes in RI's leading commodities (CPO and coal) and weakening oil and gas prices.

## **Market Projection**

- · Given the recent development on global and domestic market, we expect the 10 year Indo GB yield to move within a range of 6.85-7.05% for today.
- Attractive Indo GB series to be traded today: FR0077, FR0037, FR0047, FR0052, FR0054, FR0096.

## Exhibit 4, 10 Year Indo GB Fair Yield



## **Tirta Widi Gilang Citradi**

**Economist & Fixed Income Analyst** tirta.citradi@mncgroup.com

Source: Bloomberg, MNCS Calculation



**Exhibit 5. Indo GB Series Valuation** 

| FR63<br>FR46<br>FR39<br>FR70<br>FR77<br>FR44<br>FR81<br>FR40<br>FR84<br>FR86<br>FR37<br>FR56<br>FR90<br>FR59<br>FR42<br>FR47<br>FR64<br>FR95<br>FR71<br>FR78<br>FR78<br>FR78<br>FR52<br>FR82 | 5.625<br>9.500<br>11.750<br>8.375<br>8.125<br>10.000<br>6.500<br>11.000<br>7.250<br>5.500<br>12.000<br>8.375<br>5.125<br>7.000<br>10.250<br>10.000<br>6.125<br>6.375<br>9.000<br>8.250<br>10.500 | 15-May-23<br>15-Jul-23<br>15-Aug-23<br>15-Mar-24<br>15-May-24<br>15-Sep-24<br>15-Jun-25<br>15-Sep-25<br>15-Feb-26<br>15-Jun-26<br>15-Sep-26<br>15-Sep-26<br>15-Apr-27<br>15-May-27<br>15-Jul-27<br>15-Feb-28<br>15-May-28<br>15-Aug-28