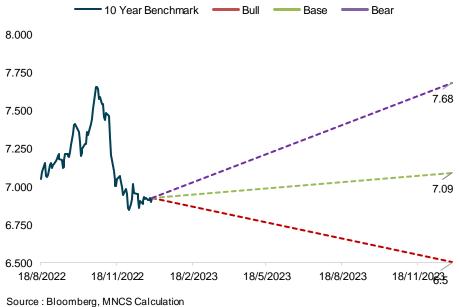

Source : Bloomberg as of February 15, 2023

Exhibit 4. 10 Year Indo GB Fair Yield