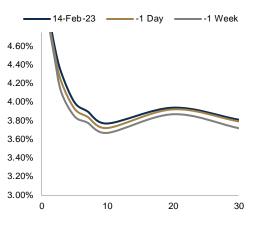

# Fixed Income Report

MNC Sekuritas Research Division I February 16, 2023



# Exhibit 1. U.S. Treasury Yield



Source : U.S Treasury Department

# Exhibit 2. Global Gov't Bond Yield

| Countries | 15-Feb-23 | -1 Day | -1 Week |
|-----------|-----------|--------|---------|
| U.S       | 3.81%     | 3.75%  | 3.61%   |
| U.K       | 3.48%     | 3.52%  | 3.31%   |
| Germany   | 2.94%     | 2.89%  | 2.82%   |
| Japan     | 050%      | 0.50%  | 0.49%   |
| China     | 2.89%     | 2.89%  | 2.89%   |
| Malaysia  | 3.89%     | 3.87%  | 3.79%   |
| Thailand  | 2.61%     | 2.56%  | 2.51%   |

Source : Bloomberg

## **Global Market Update**

- Yields on the benchmark UST note continued to move upward along the curve post stronger than expected inflation data.
- The benchmark 10-year UST note yield rose 6 bps and closed at 3.81% on Wednesday (02/15/23).
- On the other hand, the benchmark 2-year UST note incre