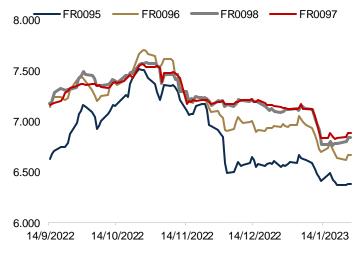

| FR89   | 6.875  | 15-Aug-51 | 28.50 | 98.19      | 7.02% | 7.21%       | 95.94      | Premium    |

Source : Bloomberg, MNCS Calculation as of February 15, 2023

# **Fixed Income Report**

MNC Sekuritas Research Division I February 16, 2023



# Exhibit 6. Indo GB Yield Curve



Source : Bloomberg, MNCS Calculation as of February 15, 2023

# Exhibit 7. 10 Year U.S. Treasury & Indo GB Spread



# Exhibit 8. Indo GB Benchmark Series Yield (%)



Source : Bloomberg

# Exhibit 9. Indo GB Ownership by Type of Investors (%)

| Bond Holder                           | Feb-22 | Mar-22 | Apr-22 | May-22 | Jun-22 | Jul-22 | Aug-22 | Sep-22 | Oct-22 | Nov-22 | Dec-22 | Jan-23 |
|---------------------------------------|--------|--------|--------|--------|--------|--------|--------|--------|--------|--------|--------|--------|
| Bank                                  | 35.82  | 35.03  | 32.81  | 33.85  | 29.55  | 33.54  | 32.08  | 31.42  | 32.09  | 35.02  | 31.97  | 33.50  |
| Central Bank (Nett)                   | 14.12  | 15.15  | 17.77  | 16.56  | 20.89  | 17.18  | 18.66  | 19.38  | 18.56  | 15.49  | 19.21  | 17.37  |
| Mutual Fund                           | 3.14   | 3.19   | 3.18   | 3.13   | 3.16   | 3.14   | 3.14   | 3.06   | 2.98