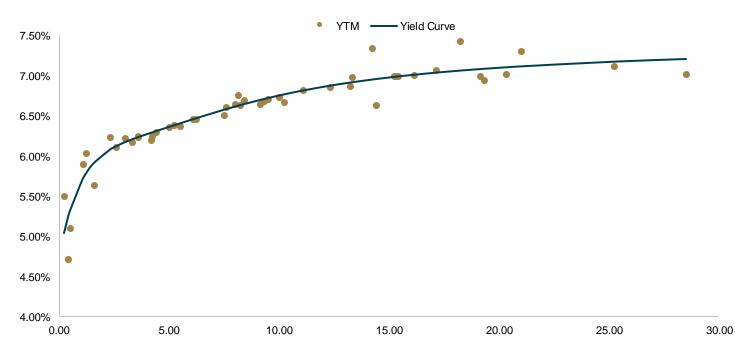

# Exhibit 6. Indo GB Yield Curve

Source : Bloomberg, MNCS Calculation as of February 15, 2023