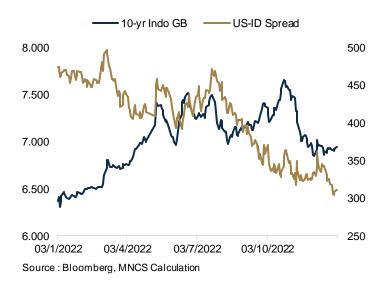

| FR89   | 6.875  | 15-Aug-51 | 28.50 | 98.19      | 7.02% | 7.21%       | 95.94      | Premium    |

Source : Bloomberg, MNCS Calculation as of February 15, 2023

# **Fixed Income Report**

MNC Sekuritas Research Division I February 16, 2023



# Exhibit 6. Indo GB Yield Curve



Source : Bloomberg, MNCS Calculation as of February 15, 2023

# Exhibit 7. 10 Year U.S. Treasury & Indo GB Spread



# Exhibit 8. Indo GB Benchmark Series Yield (%)



Source : Bloomberg

# Exhibit 9. Indo GB Ownership by Type of Investors (%)

| Bond Holder                           | Feb-22 | Mar-22 | Apr-22 | May-22 | Jun-22 | Jul-22 | Aug-22 | Sep-22 | Oct-22 | Nov-22 | Dec-22 | Jan-23 |
|---------------------------------------|--------|--------|--------|--------|--------|--------|--------|--------|--------|--------|--------|--------|
| Bank                                  | 35.82  | 35.03  | 32.81  | 33.85  | 29.55  | 33.54  | 32.08  | 31.42  | 32.09  | 35.02  | 31.97  | 33.50  |
| Central Bank (Nett)                   | 14.12  | 15.15  | 17.77  | 16.56  | 20.89  | 17.18  | 18.66  | 19.38  | 18.56  | 15.49  | 19.21  | 17.37  |
| Mutual Fund                           | 3.14   | 3.19   | 3.18   | 3