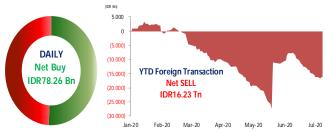

### **NET FOREIGN TRADING VALUE**

Sources: Bloomberg LP, MNCS

**Global Market Highlight** 

**DJIA increased by +0.68% on Wednesday (08/07)** followed by S&P 500 (+0.78%) and Nasdaq (1.44%). These increases are supported by the rise in tech stocks namely: 1) Apple (+2.3%); 2) Microsoft (+2.2%); 3) Netflix (+2%); 4) Amazon (+2.7%) which made S&P recorded an all-time high. Market sentiment also improved slightly after the US government signed a USD1.6 billion contract with Novavax to develop the corona vaccine. Meanwhile, the Covid-19 cases in the US has reached 3.05 million with 132,256 mortality. Furthermore, the market will look forward to several data releases today, such as: 1) US Initial Jobless Claims; 2) China Inflation Rate; 3) Germany Balance of Trade.

#### **IHSG Updates**

JCI rose by +1.79% to 5,076.17 on Wednesday (08/07), followed by net foreign buy reaching IDR78.26 billion. This increased movement is supported by improved economic data as indicated by the Consumer Confidence Index in June 2020 which rose to 83.8 compared to the previous month at 77.8. This is followed by another positive sentiment such as foreign exchange reserves for June 2020 which rose to USD131.7 billion compared with the position of the end of May 2020 at USD130.5 billion. The improved data seem to raise optimism about the state of the Indonesian economy as foreign investors re-enter the stock market, reflected in the net foreign buy. Meanwhile, the Rupiah exchange rate against the USD was strengthening at IDR14,410. We estimate JCI will move in the range of 4,973-5,140 while observing the global market. Today's recommendation: MDKA, PWON, BBRI, TKIM.