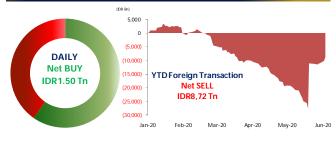

#### **NET FOREIGN TRADING VALUE**

**DJIA rose by +2.05% on Wednesday (04/06)** followed by the increase of S&P 500 (+1.36%) and Nasdaq (+1.25%). These increases were still driven by the positive catalyst of the economic recovery as businesses and factories can now re-operate, although the situation in the US are not getting any better as demonstration has been going for more than a week followed by some riots and pillage on some retails. The market will look forward to several data releases today, such as: 1) Eurozone Interest Rate Decision; 2) US Balance of Trade per May-2020; 3) US Initial Jobless Claims per May-2020.

#### **IHSG Updates**

JCI surged by +1.93% to 4,941.01 on Wednesday (04/06) supported by a net foreign buy reaching IDR1.50 trillion. The increase was due to a consecutive inflow from the foreign investor in four days in a row, amidst optimism toward the opening of large scale social restriction tomorrow, although health and safety precautions will always be done in business operations as a part of the new normal lifestyle. Moreover, the Covid-19 cases in Indonesia increased by 684 cases yesterday, making the current cases reaching 28.233 cases. Meanwhile, the Rupiah exchange rate against the USD was appreciated at IDR14,095. We estimate JCI will move in the range of 4,780-4,975 while waiting for Foreign Exchange reserve as of May-2020. Today's recommendation: TBIG, INCO, UNVR, WIKA.