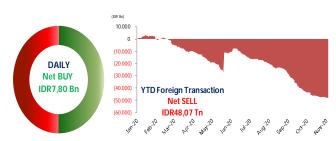

### **NET FOREIGN TRADING VALUE**

Sources: Bloomberg LP, MNCS

### **IHSG Updates**

JCI weakened by -1.05% to 5,105.20 on Wednesday (04/11) though followed by net foreign buy reaching IDR7.74 billion. JCI slipped again as investors seem to have done more profit taking. This is because the market is waiting for the US election results which whoever wins will have an impact towards the market. Furthermore, investors also avoid risk upon the upcoming 3Q20 GDP data release which is estimated to be at -1.2%. Meanwhile, the Rupiah exchange rate was strengthening at IDR14,565. We estimate JCI will move in the range of 5,063 – 5,182 while waiting for 3Q20 GDP data release. Today's recommendation: ACES, WSKT, AKRA, JSMR.