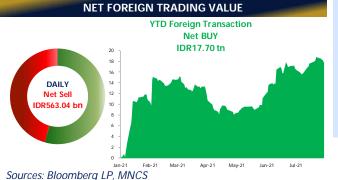

#### **IHSG Updates**

JCI slipped by -0.83% to 6,070.04 on Friday (30/07) followed by net foreign sell reaching IDR563.04 billion. JCI closing was lower along with most sectors led by non-cyclical (-2.60%) followed by finance (-1.24%). On the other hand, the industrial sector rose by +0.93%, followed by techno (+0.92%). JCI closing was lower as economic growth is predicted to be lower in line with the social restrictions due to the spike of Covid-19 outbreak. The decline in growth mainly occurred in household consumption even though the government has increased social assistance stimulus, and continued strong export performance. Meanwhile the Rupiah exchange rate was strengthening at IDR14,463. We estimate the JCI will move in the range of 6,020-6,120 while waiting for inflation rate YoY. Today's recommendation: ELSA, LPPF, PTBA, LSIP.