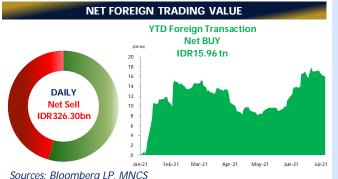

## **IHSG Updates**

JCI fell by -0.29% to 6,005.61 on Monday (05/07) followed by net foreign sell reaching IDR326.30 billion. JCI closing was lower along with various sectors, as the non-cyclical sector weakened by -2.16%, followed by energy (-0.98%). On the other hand, the health sector strengthened by +2.05% followed by transport (+1,35%). The market tends to be less reactive with the implementation of PPKM, it has anticipated with price in some time in advance, the tightening that occurs in Emergency PPKM is still fairly normal because it is not fully locked down. Meanwhile the Rupiah exchange rate was weakening at IDR14,532. We estimate the JCI will move in the range of 5,950-6,070 while waiting for foreign exchange reserves data MoM release. Today's recommendation: SSMS, MAPI, INAF, PNLF.