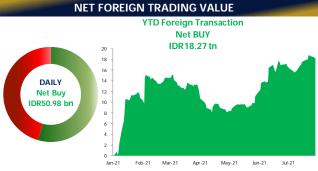

#### IHSG Updates

JCI rose by +0.53% to 6,120.71 on Thursday (29/07) followed by net foreign buy reaching IDR50.98 billion. JCI closing was higher along with most sectors led by infrastructure (+1.82%) followed by basic industry (+1.81%). On the other hand, the industrial sector fell by -1.04%, followed by health (-0.88%). Asian indices tend to close at the green zone in line with the release of financial reports in the 2Q21, subsequently, the meeting result of Federal Open Market Committee (FOMC) to hold the benchmark interest rate and Quantitative Easing Policy, gave positive sentiment to market. Meanwhile the Rupiah exchange rate was strengthening at Rp14,483. We estimate the JCI will move in the range of 6,080-6,140 while waiting for inflation rate. **Today's recommendation: AGII, BFIN, INCO, AALI.** 