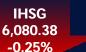

#### IHSG Updates

JCI fell by (-0.25%) to 6,080.38 on Monday(14/06) while net foreign buy reaching IDR333.90 billion. JCI was weakened along with most sector, led by industrial (-2.27%), transport (-1.94%), and non cyclical (-1.51%). On the other hand, the technology sector managed strengthen by (+11.86%), followed by property (+2.38%), and health (+0.29%). The concern towards rising Covid-19 case still weighed on JCI movement. Meanwhile, the Rupiah exchange rate was weakening at IDR14,202. We estimate JCI will move the range of 6,050-6,120 while waiting for Balance of Trade data release. Today's recommendation: BBRI, MDKA, ELSA, MYOR.