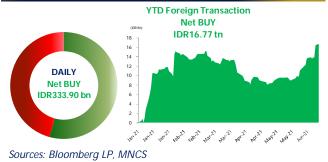

#### **NET FOREIGN TRADING VALUE**

#### IHSG Updates

JCI fell by (-0.25%) to 6,080.38 on Monday(14/06) while net foreign buy reaching IDR333.90 billion. JCI was weakened along with most sector, led by industrial (-2.27%), transport (-1.94%), and non cyclical (-1.51%). On the other hand, the technology sector managed strengthen by (+11.86%), followed by property (+2.38%), and health (+0.29%). The concern towards rising Covid-19 case still weighed on JCI movement. Meanwhile, the Rupiah exchange rate was weakening at IDR14,202. We estimate JCI will move the range of 6,050-6,120 while waiting for Balance of Trade data release. Today's recommendation: BBRI, MDKA, ELSA, MYOR.