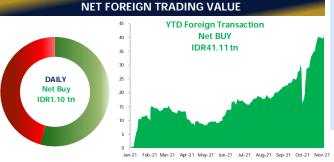

#### **IHSG Updates**

JCI weakened by -0.07% to 6,581.79 on Friday (05/11) followed by net foreign buy reaching IDR1.10 trillion. JCI closed lower along with the weakest in almost all sectors led by the energy sector (-1.02%), followed by the property sector (-1.01%). On the other hand, both the tech sectors and infrastructure strengthened by +0.36%. The JCI weakening was driven by the slowdown of Indonesia's GDP growth to +3.51% YoY in 3Q21 (vs +7.07% YoY in 2Q21), as the impact of PPKM tightening in July-August 2021. On the other hand, the Rupiah strengthened at IDR14,328 level in the spot market. We estimate the JCI will move in the range of 6,550-6,627. Today's recommendations: AKRA, LSIP, IRRA, PWON.