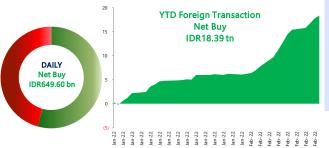

#### **IHSG Updates**

JCI weakened -0.22% to 6,835.12 on Thursday (17/02), followed by net foreign buys which reached IDR649.60 billion. A number of sectors weighed on the index, led by the energy sector (-0.96%) followed by the transportation sector (-0.69%) while the sector that supported the index was the cyclical sector (+0.57%) followed by the infrastructure sector (+0.47%). Investors are indicated to take profit following the strengthened momentum that occurred in the last few trading days after the news of the escalating Russia-Ukraine conflict following accusations by the west that Russia had not withdrawn troops and instead strengthened its position on the border. Meanwhile, the Ministry of Health noted that there were 63,956 new positive cases, bringing the total positive cases to 5 million (5,030,002). On the other hand, the Rupiah weakened at IDR14,318/USD level. We estimate that the JCI will move in the range of 6,760-6,850 while waiting for the current account data to be released. Today's recommendation: BRPT, BBYB, CPRO, MYOR.