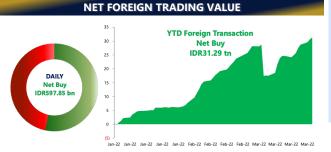

### **IHSG Updates**

JCI rose +0.59% to 7,053.19 on Wednesday (30/03), followed by net foreign buys which reached Rp597.85 billion. The sector that supported the index was led by the technology sector (+4.03%) followed by the non-cyclical sector (+1.84%). On the other hand, the weaker sector was led by the energy sector (-0.68%) followed by the infrastructure sector (-0.29%). The index appreciated along with the majority of other Asian markets as the Russia-Ukraine geopolitical crisis led to peace, followed by the withdrawal of Russian troops in the area of operation. On the other hand, the Rupiah exchange rate closed lower at IDR14,347/USD. We estimate that the JCI will move in the price range of 6,955-7,060. Today's recommendation: SAME, INDF, EXCL, CENT.