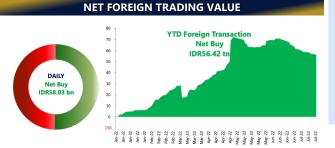

### IHSG Updates

**JCI strengthened by +1.15% to 6,736.09 on Tuesday (19/07),** followed by net foreign buy which reached IDR58.03 billion. All sectors strengthened and pushed up the index, led by the energy sector (+3.46%) followed by the raw materials sector (+3.41%). The strengthening of the index occurred amid the weakening of the majority of Asian bourses, while the increase in global commodity prices such as CPO (+9.95%) and WTI crude oil (+5.13%) as of 18-Jul, accompanied by expectations of the BI7DRR benchmark interest rate at Jul-22 which was maintained by Bank Indonesia (BI) were responded positively by investors. On the other hand, the Rupiah exchange rate closed higher at IDR14,978/USD. We estimate that the JCI will move in the price range of 6,640-6,757. **Today's recommendation: AALI, ASII, MDKA, PTBA.** 