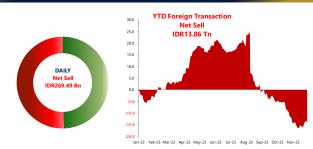

#### **NET FOREIGN TRADING VALUE**

### **IHSG Updates**

The JCI closed higher by +0.63% at 7,080.74 on Thursday (30/11), followed by a net foreign sell of IDR269.49 billion. Most sectors experienced gains and drove the index, led by the infrastructure sector (+5.61%), followed by the healthcare sector (+2.28%). On the other hand, sectors experiencing a decline were led by the industrial sector (-1.14%), followed by the property sector (-0.82%). The index's strength aligns with most Asian markets that closed higher, as investors positively responded to the above-expectation GDP growth revision in the US in 3Q23 at +5.2% QoQ. Additionally, investors will wait and see ahead of the inflation data release in Nov-2023. The Rupiah closed lower at IDR15,510/USD. We estimate the IHSG will move within the price range of 7,046-7,120. Today's Recommendations: ADMR, ARTO, MDKA, PTRO.