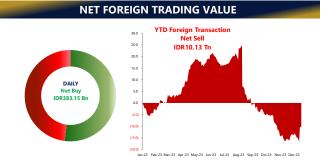

## IHSG Updates

**The JCI declined by -0.99% to 7,119.53 on Monday (18/12),** amidst net foreign buy of IDR383.15 million. Most sectors weakened and slowed the index down, led by the infrastructure sector (-2.61%) and followed by the technology sector (-2.13%). Conversely, some sectors strengthened, led by the healthcare sector (+0.48%) and followed by properties & real estate sector (+0.24%). The index movement aligned with the decline in Asian markets, as investor optimism for a rate cut in FY24F faded, triggered by several statements from The Fed over the past weekend. The Rupiah closed lower at IDR15,510/USD. We estimate the IHSG will move within the price range of 7,070-7,170. **Today's Recommendations: ANTM, SMGR, SMRA, TKIM.** 