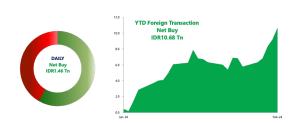

### **NET FOREIGN TRADING VALUE**

#### **Domestic Update**

Bank Indonesia reported that based on transactions from January 25 to February 1, 2024, non-residents in the domestic financial market recorded a net buy of IDR8.51 trillion, consisting of a net buy of IDR5.51 trillion in the SBN, a net buy of IDR2.46 trillion in the stock market, and a net buy of IDR540 billion in the SRBI. MNCS Comment: We note that the net foreign inflows re-emerged last week after the previous week's recorded net foreign outflows. In our opinion, this reflects investors' risk-on stance as the strength in the US labor market and solid consumer confidence fuels anticipation for a soft-landing. This was reflected by notable selloffs in safe haven metals and UST upon last week's closing.

#### **IHSG Updates**

The JCI strengthened by +0.52% to 7,238.79 on Friday (02/02), followed by a net foreign buy of Rp1.46 trillion. Several sectors experienced gains and drove the index, led by the healthcare sector (+0.73%), followed by the non-cyclical sector (+0.70%). On the other hand, sectors experiencing declines were led by the energy sector (-0.39%), followed by the technology sector (-0.32%). The index successfully rebounded, along with other Asian markets closing in positive territory. The index's strength was supported by investors scrutinizing company earnings releases. Additionally, investors observed South Korea's manageable rise in January 2023 inflation, which below the consensus, and wait and seeahead of the release of US employment data in Jan-2024. The Rupiah closed higher at IDR15,658/USD. We estimate the IHSG will move within the price range of 7,185-7,240. Today's Recommendations: ANTM, BBNI, ELSA, MDKA.